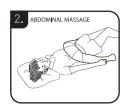

n every minutes,press again to set only
one direction,then another direction by the third time.
the unit will be shut-off sutomatically in 15 minutes,
Long press the button for shut-off.

Charging indicator:

when plug the adaptor, the light turn red means products under charging, once indicator light turn green means fully charged. If start massage, products will stop charging then the indictor light goes out.



2.Speed control

3 levels of speed, the default is high speed, press once lower speed, preed twice middle speed, press again high speed.



3.Heater

You can choose to stop hesting function when it is working, press one time, stop heating function, press again, heating function work again.

4. Press the power button to stop the massage at any time.

### **MASSAGE POSITION**









### NAME AND FUNCTION OF THE MACHINE PARTS



### TO CLEAN AND MAINTAIN THE PRODUCT

#### 1.Cleaning

Before you clean, please make sure that the switch is in the off location. And the power plug has been pulled out from the socket. Please use dry cloth to clean the product.



#### Attention

• Please make sure that do not use benzene or thinner and other aggressive detergents to clean the product. Or the product may fade.

#### 2. Maintenance

Make sure that the switch is off, and the power plug has been pulled out from the socket.

Keep the product clean and far from the wet environment.

## **TECHNOLOGY PARAMETER**

• Name:Neck & Shoulder Massager

Type:SM260

Adapter: Input: 100-240V~50/60Hz

Output: DC 13V 1.8A

Battery Type: Li-ion 2200mAh 11.1V

Battery Life: Approx. 2.5 hours