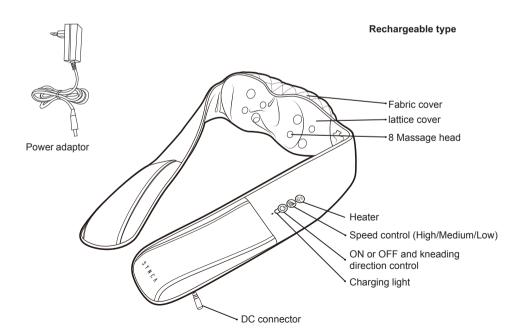

### NAME AND FUNCTION OF THE MACHINE PARTS

### **HOW TO OPERATE**

1.ON or OFF and Kneading direction control
Press to start working,automatically changing kneading direction every minutes,press again to set only
one direction,then another direction by the third time.
the unit will be shut-off sutomatically in 15 minutes,
Long press the button for shut-off.

Charging indicator:

when plug the adaptor, the light turn red means products under charging, once indicator light turn green means fully charged. If start massage, products will stop charging then the indictor light goes out.

2.Speed control

3 levels of speed, the default is high speed, press once lower speed, preed twice middle speed, press again high speed.

3.Heater

You can choose to stop hesting function when it is working, press one time, stop heating function, press again, heating function work again.