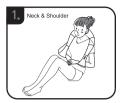

ction every minutes,press again to set only
one direction,then another direction by the third time.
the unit will be shut-off sutomatically in 15 minutes,
Long press the button for shut-off.

Charging indicator:

when plug the adaptor, the light turn red means products under charging, once indicator light turn green means fully charged. If start massage, products will stop charging then the indictor light goes out.



2.Speed control

3 levels of speed, the default is high speed, press once lower speed, preed twice middle speed, press again high speed.



3.Heater

You can choose to stop hesting function when it is working, press one time, stop heating function, press again, heating function work again.

4. Press the power button to stop the massage at any time.

### **MASSAGE POSITION**









### NAME AND FUNCTION OF THE MACHINE PARTS



### TO CLEAN AND MAINTAIN THE PRODUCT

#### 1.Cleaning

Before you clean, please make sure that the switch is in the off location. And the power plug has been pulled out from the socket. Please use dry cloth to clean the product.



#### Attention

• Please make sure that do not use benzene or thinner and other aggressive detergents to clean the product. Or the product may fade.

#### 2. Maintenance

Make sure that the switch is off, and the power plug has been pulled out from the socket.

Keep the product clean and far from the wet environment.

## **TECHNOLOGY PARAMETER**

• Name:Neck & Shoulder Massager

Type:SM260

Adapter: Input: 100-240V~50/60Hz

Output: DC 13V 1.8A

Battery Type: Li-ion 2200mAh 11.1V

Battery Life: Approx. 2.5 ho