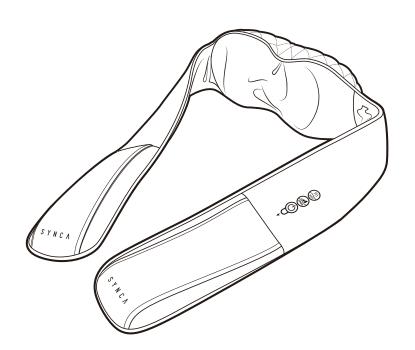

# SYNCΛ

**User Manual** 

Quzy

Neck & Shoulder Massager

Model:SM260



This manual should be kept on hand for easy reference. It is your guide to a safe and efficient operation.

### IMPORTANT SAFETY INSTRUCTIONS

When using the product, all instructions and basic precautions should always be followed, including the following:

### **DANGER**

— To reduce the risk of electric shock: Always unplug this product from the electrical outlet immediately after use and before cleaning.

## **WARNING**

- To reduce the risk of burns, fire, electric shock, or injury to persons:
- 1) The product should never be left unattended when plugged in. Unplug from outlet when it is not use and before putting on or taking off parts.
- 2) Do not operate under blanket or pillow. Excessive heating can occur and cause fire, electric shock, or injury to persons.
- Close supervision