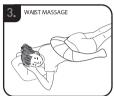

ion every minutes,press again to set only
one direction,then another direction by the third time.
the unit will be shut-off sutomatically in 15 minutes,
Long press the button for shut-off.

Charging indicator:

when plug the adaptor, the light turn red means products under charging, once indicator light turn green means fully charged. If start massage, products will stop charging then the indictor light goes out.



2.Speed control

3 levels of speed, the default is high speed, press once lower speed, preed twice middle speed, press again high speed.



3.Heater

You can choose to stop hesting function when it is working, press one time, stop heating function, press again, heating function work again.

4. Press the power button to stop the massage at any time.

### **MASSAGE POSITION**









### NAME AND FUNCTION OF THE MACHINE PARTS



### TO CLEAN AND MAINTAIN THE PRODUCT

#### 1.Cleaning

Before you clean, please make sure that the switch is in the off location. And the power plug has been pulled out from the socket. Please use dry cloth to clean the product.



#### Attention

• Please make sure that do not use benzene or thinner and other aggressive detergents to clean the product. Or the product may fade.

#### 2. Maintenance

Make sure that the switch is off, and the power plug has been pulled out from the socket.

Keep the product clean and far from the wet environment.

## **TECHNOLOGY PARAMETER**

• Name:Neck & Shoulder Massager

Type:SM260

Adapter: Input: 100-240V~50/60Hz

Output: DC 13V 1.8A

Battery Type: Li-ion 2200mAh 11.1V

Battery Life: Approx. 2.5 hour